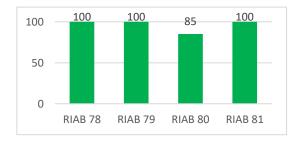

Points: 10

Points: 10

Results

The result of RIAB 81 with a total score of 100 is satisfactory

Result over RIAB 78-81

The result of RIAB 78 to 81 with a total score of 97 is satisfactory